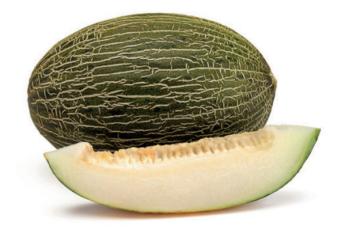

### **Black Melon**

Our most traditional melon with an extraordinary flavor, reaching more than 12 brix degrees, which gives it an exquisite sweetness and aroma. These greenhouse melons are the earliest in the country to reach the markets.

The fruits are very well scribed, elongated and homogeneous in form.

**SIZES** 

4 5 6 7

**BRIX DEGREES** 

More than 12°

SIZES

4-12

Galia