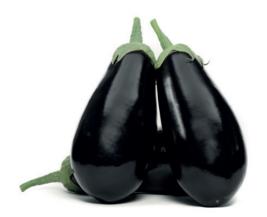

# **Aubergine**

Our aubergine crops offer smooth-skinned, shiny fruit almost all year round, with a diameter ranging from 5 to 8 cm. The firm, smooth texture of the flesh along with excellent shelf life are key for our selection of specific varieties.

**SIZES** 

G M P

SEP NOV DEC JUN OCT **FEB** MAR **APR** MAY AUG