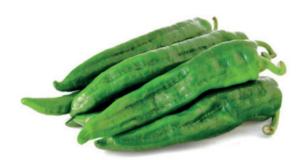

ooth-skinned, shiny fruit almost all year round, with a diameter ranging from 5 to 8 cm. The firm, smooth texture of the flesh along with excellent shelf life are key for our selection of specific varieties.

**SIZES** 

G M P



SEP NOV DEC JUN OCT **FEB** MAR **APR** MAY AUG







# Zucchini

With such high demand throughout the European market, we produce zucchini in almost every month of the year. The dark green fruit is very consistent, with shiny skin and no spots. The size is between 14 and 30 cm.

**SIZES** 

G M P

OCT

NOV

DEC

JAN

**FEB** 

MAR

**APR** 

MAY

JUN

AUG





















Red SIZES GG G M

**Yellow** SIZES GG G M

Orange **SIZES** GG G M

Green **SIZES** GG G M

SEP

Out of season

In production

NOV

DEC

JAN

**FEB** 

**MAR** 

**APR** 

MAY

JUN

AUG







DEC

JAN

**FEB** 

MAR

OCT

SEP

NOV



**Hungarian Pepper** 

MAY

JUN

AUG

**APR** 











### **Sweet Palermo**

Sweet Palermo® peppers have a much higher brix content than other peppers, as they are rich in natural sugars and therefore much sweeter. They have smooth skin and few seeds, and they contain high amounts of vitamin C.

Our specialized growers guarantee the constant of this crop for you to enjoy our most delicious pepper at any time of year.

**SIZES** 

**25-35**mm **30-40**mm

**BRIX DEGREES** 

More than **7,5**°















# **Sweet Bite Pepper**

A child's favorite pepper, characterized by small sized fruits and extra sweet flavor. Produced in different colors: orange, red, and yellow.

The size of each fruit varies from 3 to 6 cm, and its brix degrees ran