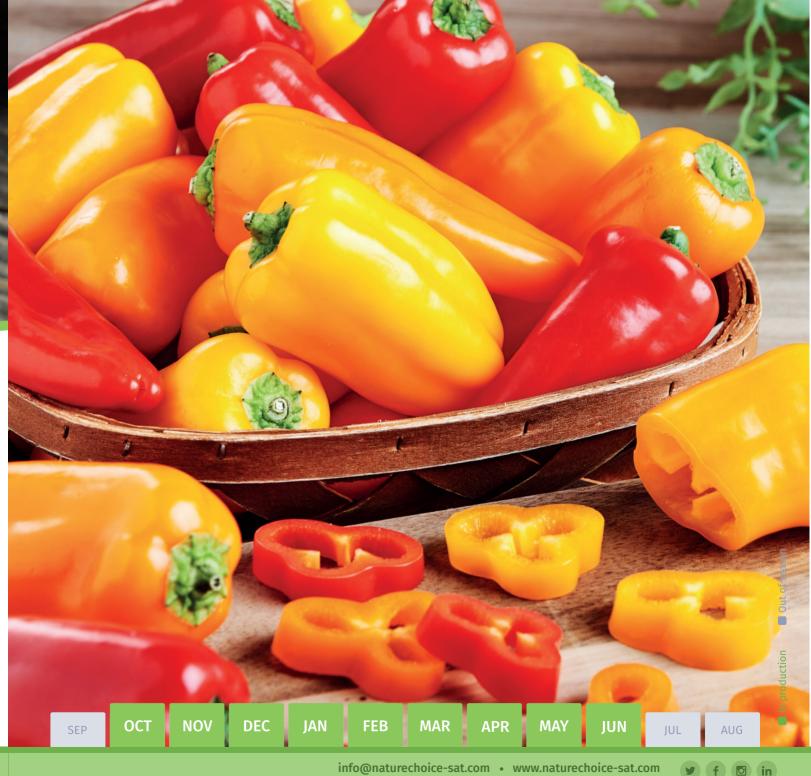

# **Sweet Bite Pepper**

A child's favorite pepper, characterized by small sized fruits and extra sweet flavor. Produced in different colors: orange, red, and yellow.

The size of each fruit varies from 3 to 6 cm, and its brix degrees range between 7 and 8° in ripe fruits, which gives the Sweet Bite Pepper its characteristically sweet and fresh flavor. Delightful!.

**SIZES** 

**BRIX DEGREES** 

**20-25**mm **25-30**mm **30-35**mm

More than **7,5**°

**SIZES** 

GG G M P

**Vine Tomato** 

**SIZES** 