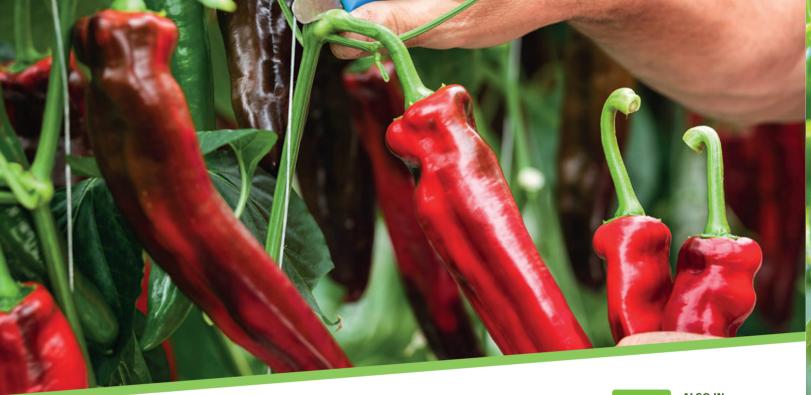

mooth texture of the flesh along with excellent shelf life are key for our selection of specific varieties.

**SIZES** 

G M P



SEP NOV DEC JUN OCT **FEB** MAR **APR** MAY AUG







# Zucchini

With such high demand throughout the European market, we produce zucchini in almost every month of the year. The dark green fruit is very consistent, with shiny skin and no spots. The size is between 14 and 30 cm.

**SIZES** 

G M P

OCT

NOV

DEC

JAN

**FEB** 

MAR

**APR** 

MAY

JUN

AUG





















Red SIZES GG G M

**Yellow** SIZES GG G M

Orange **SIZES** GG G M

Green **SIZES** GG G M

SEP

Out of season

In production

NOV

DEC

JAN

**FEB** 

**MAR** 

**APR** 

MAY

JUN

AUG







DEC

JAN

**FEB** 

MAR

OCT

SEP

NOV



**Hungarian Pepper** 

MAY

JUN

AUG

**APR** 











### **Sweet Palermo**

Sweet Palermo® peppers have a much higher brix content than other peppers, as they are rich in natural sugars and therefore much sweeter. They have smooth skin and few seeds, and they contain high amounts of vitamin C.

Our specialized growers guarantee the constant of this crop for you to enjoy our most delicious pepper at any time of year.

**SIZES** 

**25-35**mm **30-40**mm

**BRIX DEGREES** 

More than **7,5**°















# **Sweet Bite Pepper**

A child's favorite pepper, characterized by small sized fruits and extra sweet flavor. Produced in different colors: orange, red, and yellow.

The size of each fruit varies from 3 to 6 cm, and its brix degrees range between 7 and 8° in ripe fruits, which gives the Sweet Bite Pepper its characteristically sweet a