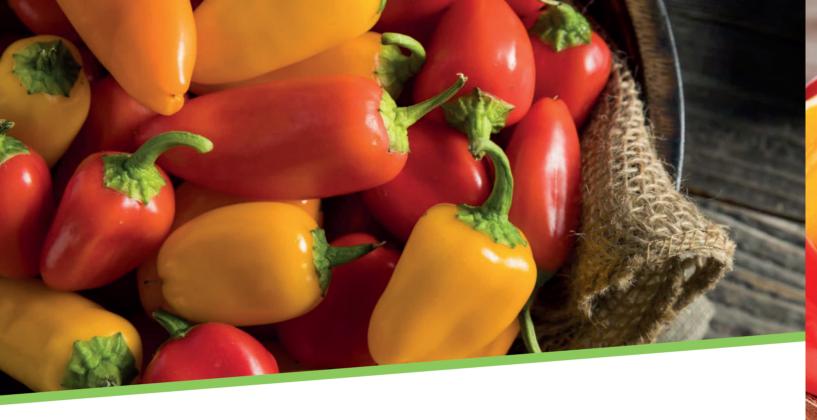

# **Sweet Bite Pepper**

A child's favorite pepper, characterized by small sized fruits and extra sweet flavor. Produced in different colors: orange, red, and yellow.

The size of each fruit varies from 3 to 6 cm, and its brix degrees range between 7 and 8° in ripe fruits, which gives the Sweet Bite Pepper its characteristically sweet and fresh flavor. Delightful!.

**SIZES** 

**BRIX DEGREES** 

**20-25**mm **25-30**mm **30-35**mm

More than **7,5**°

**SIZES** 

GG G M P

**Vine Tomato** 

**SIZES** 