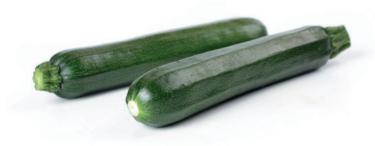

# Zucchini

With such high demand throughout the European market, we produce zucchini in almost every month of the year. The dark green fruit is very consistent, with shiny skin and no spots. The size is between 14 and 30 cm.