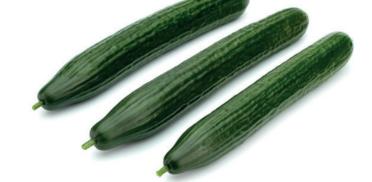

# **Long Cucumber**

We select the best varieties of Almeria cucumber, long fruits of 25-35 cm and a diameter of 3-5 cm, with strong skin and a ribbed surface.

Our production guarantees the supply of this vegetable throughout the year, thanks to our farm locations in different micro-climates, with modern heating and ventilation systems in high-tech greenhouses.