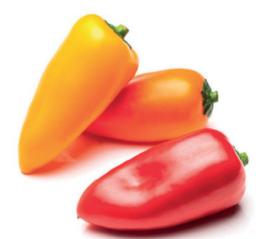

# **Sweet Bite Pepper**

A child's favorite pepper, characterized by small sized fruits and extra sweet flavor. Produced in different colors: orange, red, and yellow.

The size of each fruit varies from 3 to 6 cm, and its brix degrees range between 7 and 8° in ripe fruits, which gives the Sweet Bite Pepper its characteristically sweet and fresh flavor. Delightful!.