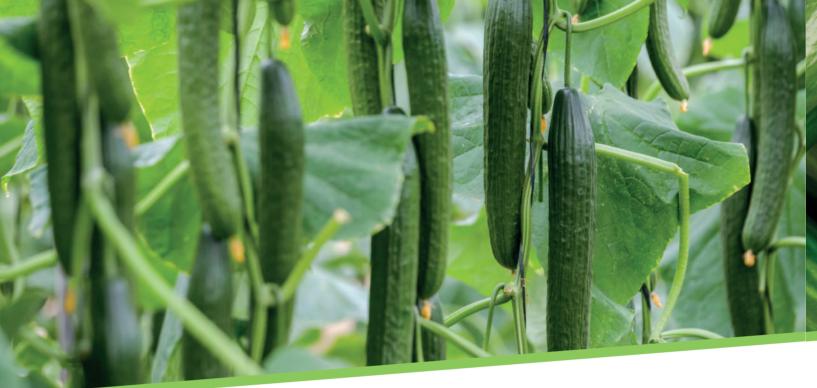

# **Long Cucumber**

We select the best varieties of Almeria cucumber, long fruits of 25-35 cm and a diameter of 3-5 cm, with strong skin and a ribbed surface.

Our production guarantees the supply of this vegetable throughout the year, thanks to our farm locations in different micro-climates, with modern heating and ventilation systems in high-tech greenhouses.