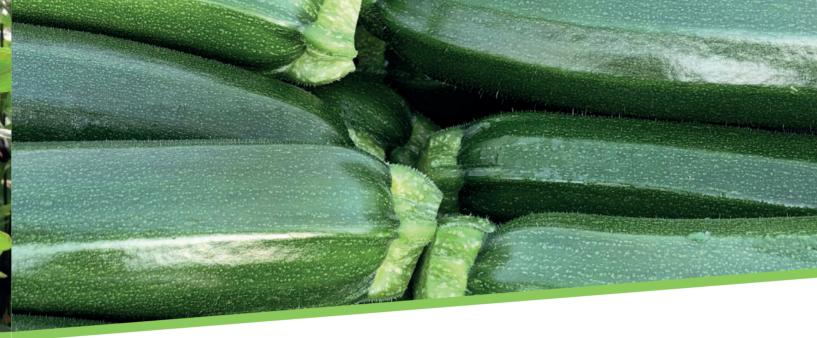

# Zucchini

With such high demand throughout the European market, we produce zucchini in almost every month of the year. The dark green fruit is very consistent, with shiny skin and no spots. The size is between 14 and 30 cm.

**SIZES** 

G M P

OCT

NOV

DEC

JAN

**FEB** 

MAR