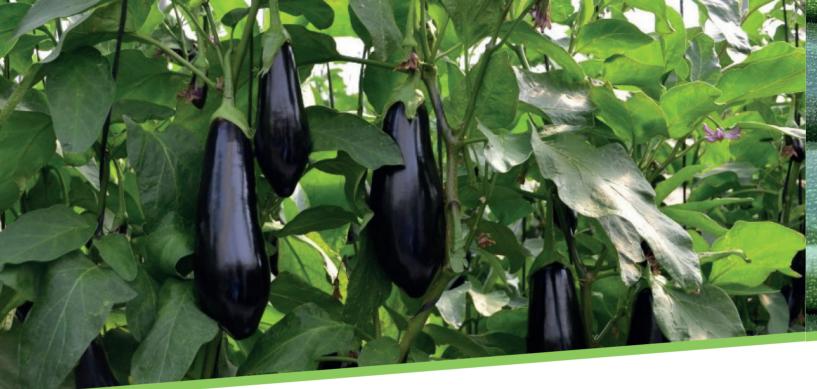

# **Aubergine**

Our aubergine crops offer smooth-skinned, shiny fruit almost all year round, with a diameter ranging from 5 to 8 cm. The firm, smooth texture of the flesh along with excellent shelf life are key for our selection of specific varieties.

**SIZES** 

G M P

SEP NOV DEC JUN OCT **FEB** MAR **APR** MAY AUG