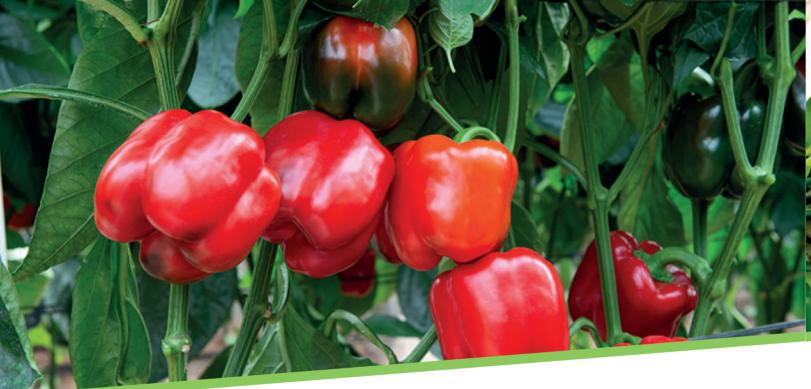

### **Sweet Palermo**

Sweet Palermo® peppers have a much higher brix content than other peppers, as they are rich in natural sugars and therefore much sweeter. They have smooth skin and few seeds, and they contain high amounts of vitamin C.

Our specialized growers guarantee the constant of this crop for you to enjoy our most delicious pepper at any time of year.

**SIZES** 

**25-35**mm **30-40**mm

**BRIX DEGREES** 

More than **7,5**°