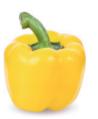

# **Sweet Bite Pepper**

A child's favorite pepper, characterized by small sized fruits and extra sweet flavor. Produced in different colors: orange, red, and yellow.

The size of each fruit varies from 3 to 6 cm, and its brix degrees range between 7 and 8° in ripe fruits, which gives the Sweet Bite Pepper its characteristically sweet and fresh flavor. Delightful!.