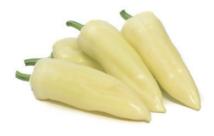

### **Sweet Palermo**

Sweet Palermo® peppers have a much higher brix content than other peppers, as they are rich in natural sugars and therefore much sweeter. They have smooth skin and few seeds, and they contain high amounts of vitamin C.

Our specialized growers guarantee the constant of this crop for you to enjoy our most delicious pepper at any time of year.

**SIZES** 

**25-35**mm **30-40**mm

**BRIX DEGREES** 

More than **7,5**°