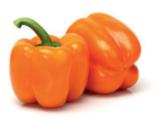

# **Sweet Bite Pepper**

A child's favorite pepper, characterized by small sized fruits and extra sweet flavor. Produced in different colors: orange, red, and yellow.

The size of each fruit varies from 3 to 6 cm, and its brix degrees range between 7 and 8° in ripe fruits, which gives the Sweet Bite Pepper its characteristically sweet and fresh flavor. Delightful!.