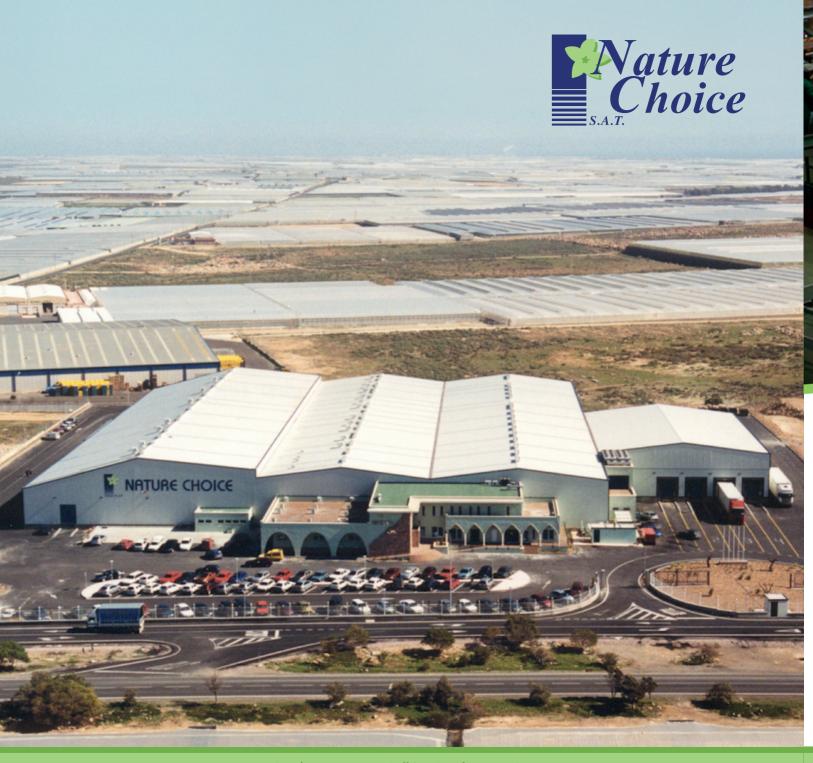

#### **OUR COMPANY**

Nature Choice S.A.T. is a fruit and vegetable export company that has its own local farm producers who grow high quality produce. We are located in the southeast of Spain, in the provinces of Almeria and Granada. Our production locations are on the Mediterranean coast, with more than 3,200 hours of sunshine per year and mild temperatures during all twelve months of production.

Our facilities are located in the heart of the west of Almeria, in the well-known 'Mar del Plástico'.

### **EXPORT WITH GUARANTEE**

Our farmers are specialized in the cultivation of fresh produce for both national and international distribution.

The same day the produce is harvested, it arrives at our modern handling facilities where the quality control team carefully evaluates the produce for its calibration, preparation and packaging.

#### **NATURE CHOICE S.A.T.**

Carretera de Almerimar, 24 04700 El Ejido, Almería, SPAIN

Apartado de Correos, 54 04710 Santa María del Águila Almería, Spain.

Phone: +34 950 607 777 Fax: +34 950 607 783

www.naturechoice-sat.com