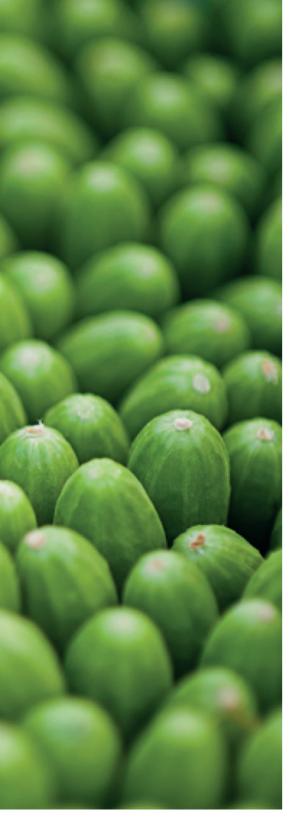

# **Long Cucumber**

We select the best varieties of Almeria cucumber, long fruits of 25-35 cm and a diameter of 3-5 cm, with strong skin and a ribbed surface.

Our production guarantees the supply of this vegetable throughout the year, thanks to our farm locations in different micro-climates, with modern heating and ventilation systems in high-tech greenhouses.