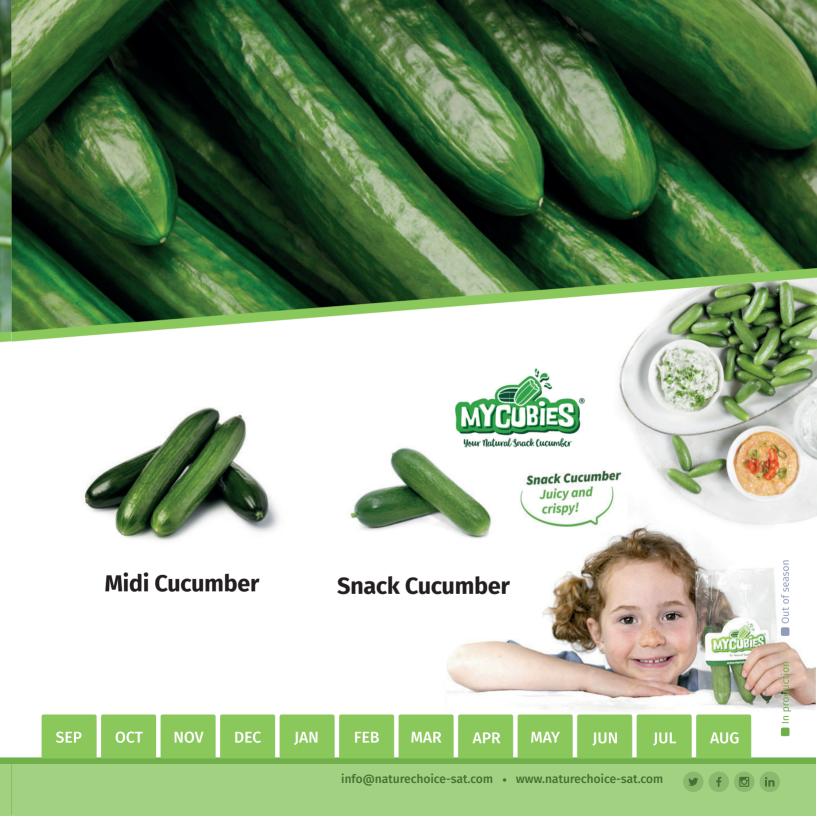

# **Long Cucumber**

We select the best varieties of Almeria cucumber, long fruits of 25-35 cm and a diameter of 3-5 cm, with strong skin and a ribbed surface.

Our production guarantees the supply of this vegetable throughout the year, thanks to our farm locations in different micro-climates, with modern heating and ventilation systems in high-tech greenhouses.

#### **SIZES**

16 14 12 P 12 M 12 G 10